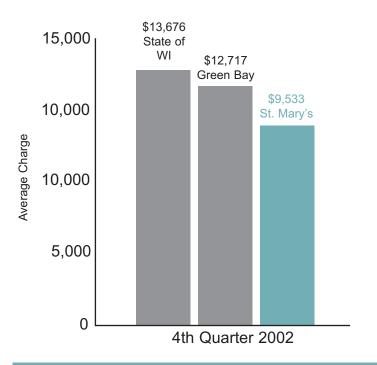

## Normal Vaginal Delivery Cost - Family Birthing Center

St. Mary's is proud to offer single room maternity care. This unique concept in childbirthing allows mothers to experience labor, delivery, recovery and postpartum care all in the privacy and comfort of a beautifully decorated, spacious birthing suite — eliminating the need to be moved from room to room.

Choosing a birthing center is one of the most important choices expectant parents have to make and at St. Mary's we are proud to report the average cost of normal vaginal deliveries.



## Average Inpatient Charges per Case



## Average Charge per Emergency Department Visit



October 2003