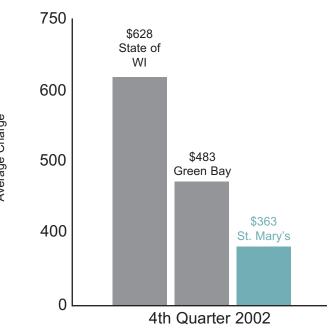

## Normal Vaginal Delivery Cost - Family Birthing Center

St. Mary's is proud to offer single room maternity care. This unique concept in childbirthing allows mothers to experience labor, delivery, recovery and postpartum care all in the privacy and comfort of a beautifully decorated, spacious birthing suite — eliminating the need to be moved from room to room.

Choosing a birthing center is one of the most important choices expectant parents have to make and at St. Mary's we are proud to report the average cost of normal vaginal deliveries.



## Average Inpatient Charges per Case



## Average Charge per Emergency Department Visit



October 2003